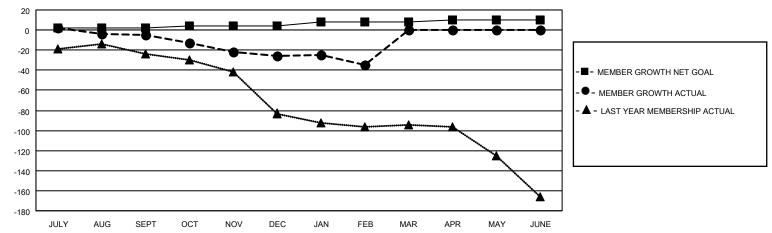

#### GOALS AND ACTUAL MEMBERS CUMULATIVE

| DROPPED CLUBS: 2 |    | 18 CLUBS OF 99 ADDED 1 OR MORE<br>NEW MEMBERS | GENDER DISTRIBUTION  MALE 952 (68.24%) |               |     |
|------------------|----|-----------------------------------------------|----------------------------------------|---------------|-----|
| DROPPED MEMBERS  |    |                                               | FEMALE                                 | 443 (31.76%)  |     |
| DECEASED         | 21 | CLICK HERE FOR CUMULATIVE                     | TOTAL FAMILY UNIT MEMBERS              |               | 258 |
| CLUB CANCELLED   | 0  | MEMBERSHIP DATA                               |                                        | O DANING HALF | 133 |
| OTHER 45         |    |                                               | FAMILY MEMBERS PAYING HALF DUES        |               | 133 |
| TOTAL            | 66 |                                               | B020                                   |               |     |